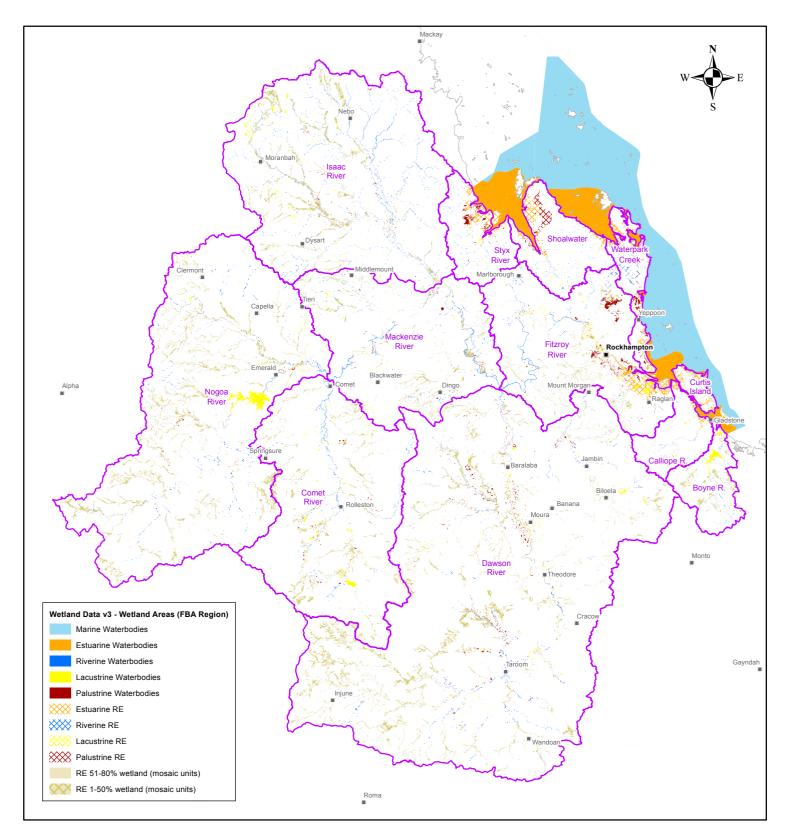

## **FBA Region - Wetlands**









## **Australian Government**

**Queensland** Government

This project is supported by Fitzroy Basin Association Inc., through funding from the Australian Government. Wetland Data: CC BY 3.0 AU. © State of Queensland (Department of Science, Information Technology and Innovation) 2015. Updated data available at http://gldspatial.information.gld.gov.au/catalogue//.
Coastline, NRM Boundary, Sub-Basin, and Places Data: CC BY 3.0 AU. © State of Queensland (Department of Natural Resources and Mines) 2015. Updated data available at http://gldspatial.information.gld.gov.au/catalogue//.
Discalamer: © Fitzroy Basin Association Inc. 2015. In consideration of the Fitzroy Basin Association (FBA) permitting use of this data you acknowledge and agree that the FBA gi