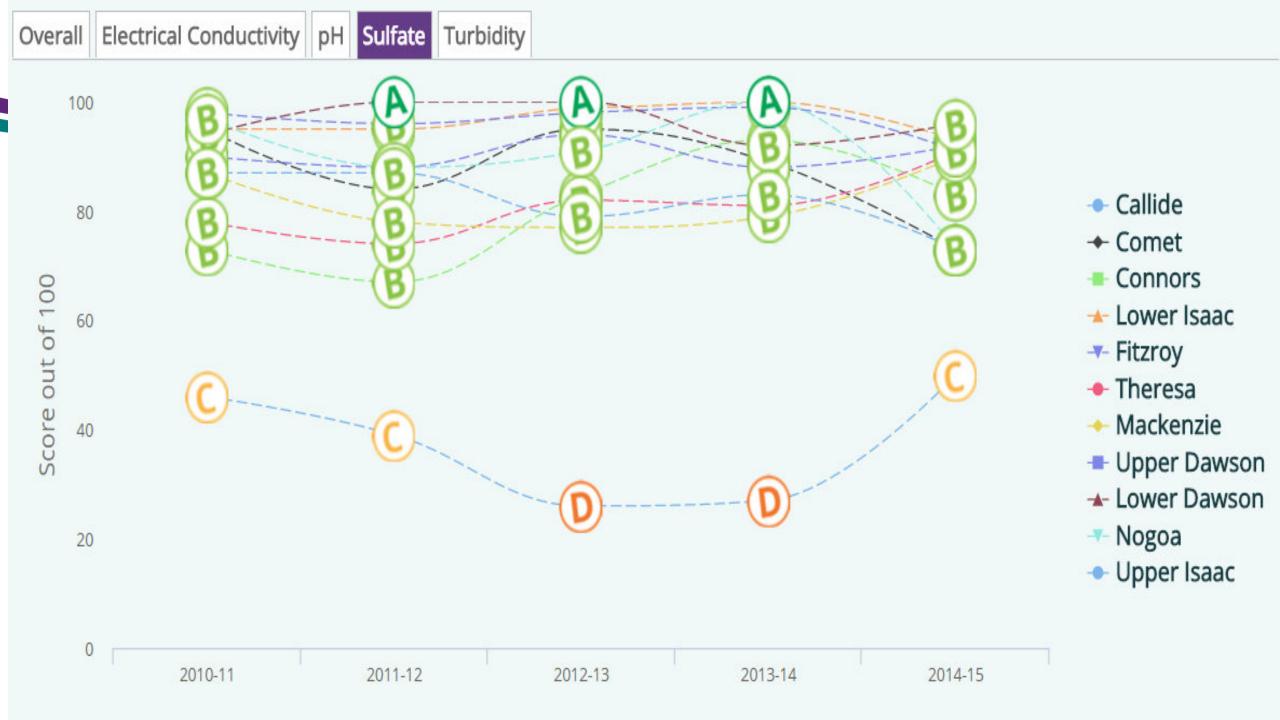

## **Exceedances**

Aluminium, EC, Sulphate, Copper, Cadmium

| Catchment           | Grade |
|---------------------|-------|
| <u>Callide</u>      | B     |
| Comet               | B     |
| Connors             | A     |
| Lower Isaac         | A     |
| <u>Fitzroy</u>      | A     |
| <u>Theresa</u>      | A     |
| <u>Mackenzie</u>    | A     |
| <u>Upper Dawson</u> | A     |
| Lower Dawson        | A     |
| Nogoa               | A     |
| <u>Upper Isaac</u>  | B     |

## **Exceedances**

Chloride, Sodium, EC, Aluminium, Cobalt, Copper, Iron Manganese

| Catchment           | Grade |
|---------------------|-------|
| <u>Callide</u>      | A     |
| Comet               | B     |
| Connors             | A     |
| Lower Isaac         | A     |
| Fitzroy             | A     |
| <u>Theresa</u>      | A     |
| <u>Mackenzie</u>    | A     |
| <u>Upper Dawson</u> | A     |
| Lower Dawson        | A     |
| <u>Nogoa</u>        | A     |
| <u>Upper Isaac</u>  | B     |