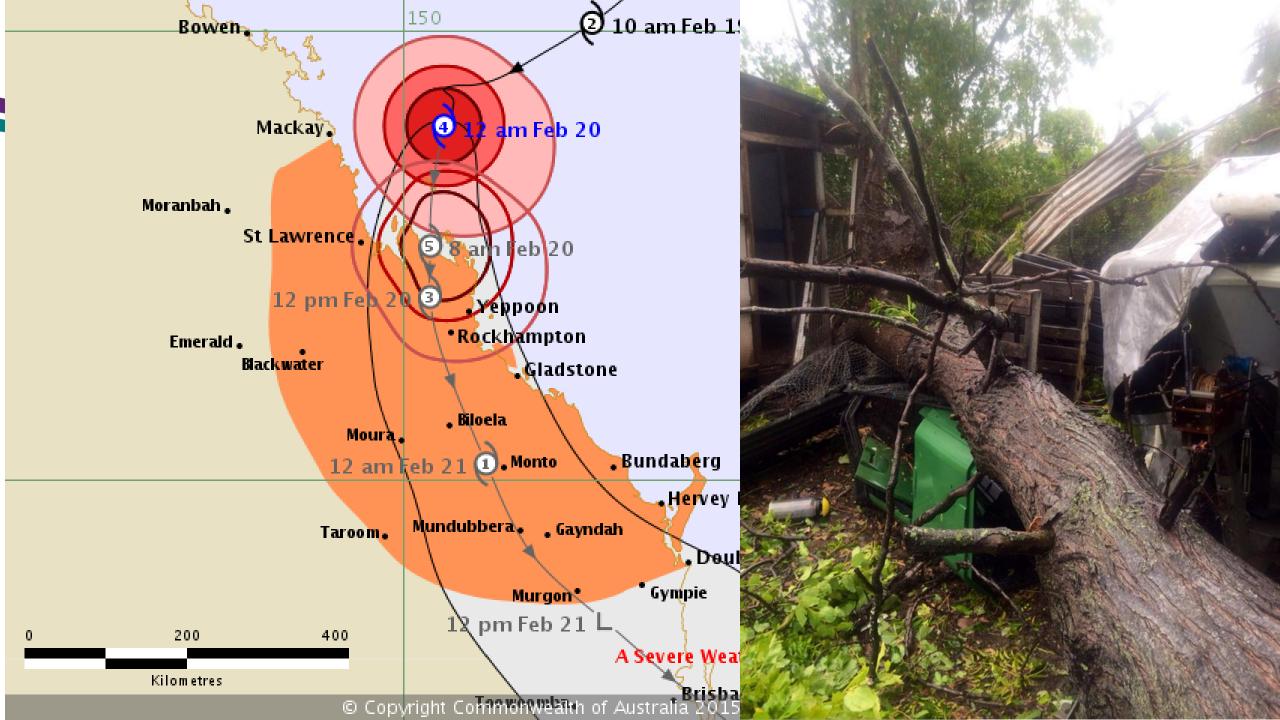

# **Report Card Highlights**



#### **Overall Trend: Ecosystem Health**



## Barramundi Recruitment drives Estuary improvement







2014-15 | 2013-14 | 2012-13 | 2011-12 | 2010-11 | **Trend** | Compare | Additional Information

2011-12

# **Trends**

2010-11



2012-13

2013-14

2014-15

■ Estuary

2014-15 | 2013-14 | 2012-13 | 2011-12 | 2010-11 | Trend | Compare | Additional Information

# **Trends**





- Overall
- → Callide
- Comet
- Connors
- → Lower Isaac
- Fitzroy
- Theresa
- Mackenzie
- Lower Dawson
- Nogoa
- → Upper Isaac
- Estuary



















# Exceedances Rockhampton Mt Morgan Blackwater Anakie Dingo Springsure

#### Treated Raw

#### Sites Overview

#### Treated water

Water that has been made more drinkable, potable or useful by processing purifying, clarifying, softening or deodorizing it

| Site                      | Health | Aesthetic  |
|---------------------------|--------|------------|
| An