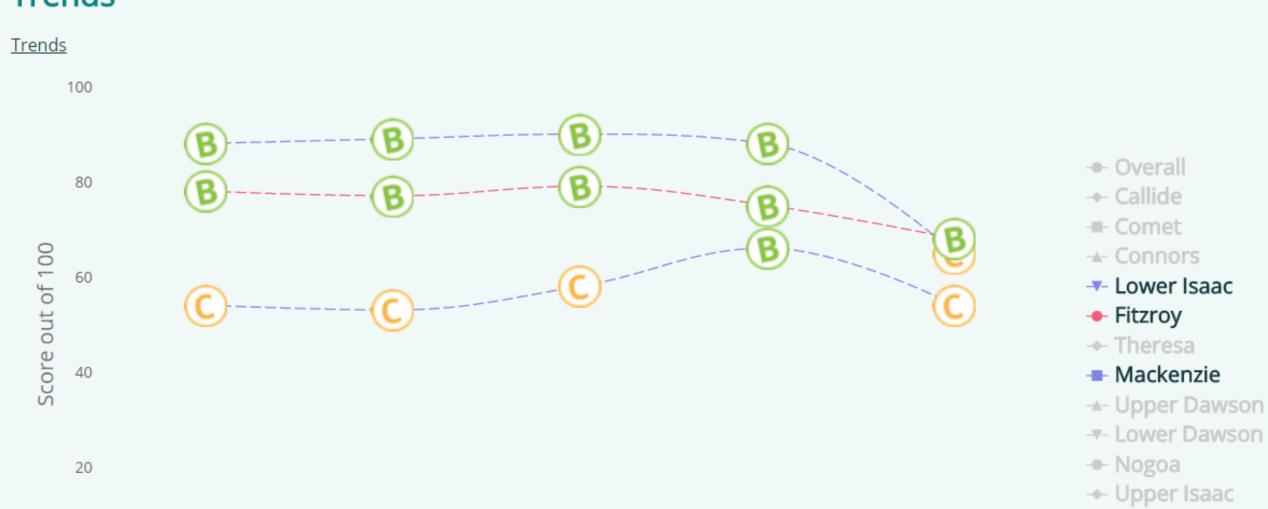

# **Trends**

2010-11

2012-13

2013-14

2014-15

■ Estuary

2014-15 | 2013-14 | 2012-13 | 2011-12 | 2010-11 | Trend | Compare | Additional Information

# **Trends**

- Overall
- → Callide
- Comet
- Connors
- → Lower Isaac
- Fitzroy
- Theresa
- Mackenzie
- Lower Dawson
- Nogoa
- → Upper Isaac
- Estuary