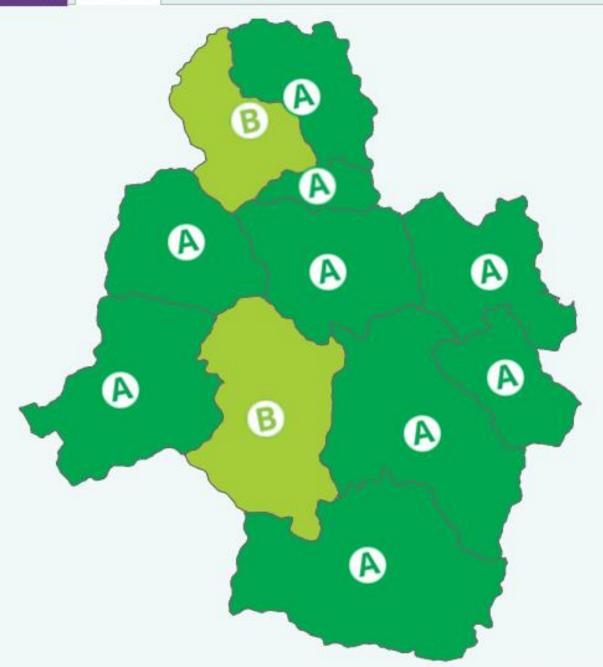

## **Exceedances**

Aluminium, EC, Sulphate, Copper, Cadmium

| Catchment           | Grade |
|---------------------|-------|
| <u>Callide</u>      | B     |
| Comet               | B     |
| Connors             | A     |
| Lower Isaac         | A     |
| <u>Fitzroy</u>      | A     |
| <u>Theresa</u>      | A     |
| <u>Mackenzie</u>    | A     |
| <u>Upper Dawson</u> | A     |
| Lower Dawson        | A     |
| Nogoa               | A     |
| <u>Upper Isaac</u>  | B     |

## **Exceedances**

Chloride, Sodium, EC, Aluminium, Cobalt, Copper, Iron Manganese

| Catchment           | Grade |
|---------------------|-------|
| <u>Callide</u>      | A     |
| Comet               | B     |
| Connors             | A     |
| Lower Isaac         | A     |
| Fitzroy             | A     |
| <u>Theresa</u>      | A     |
| <u>Mackenzie</u>    | A     |
| <u>Upper Dawson</u> | A     |
| Lower Dawson        | A     |
| <u>Nogoa</u>        | A     |
| <u>Upper Isaac</u>  | B     |