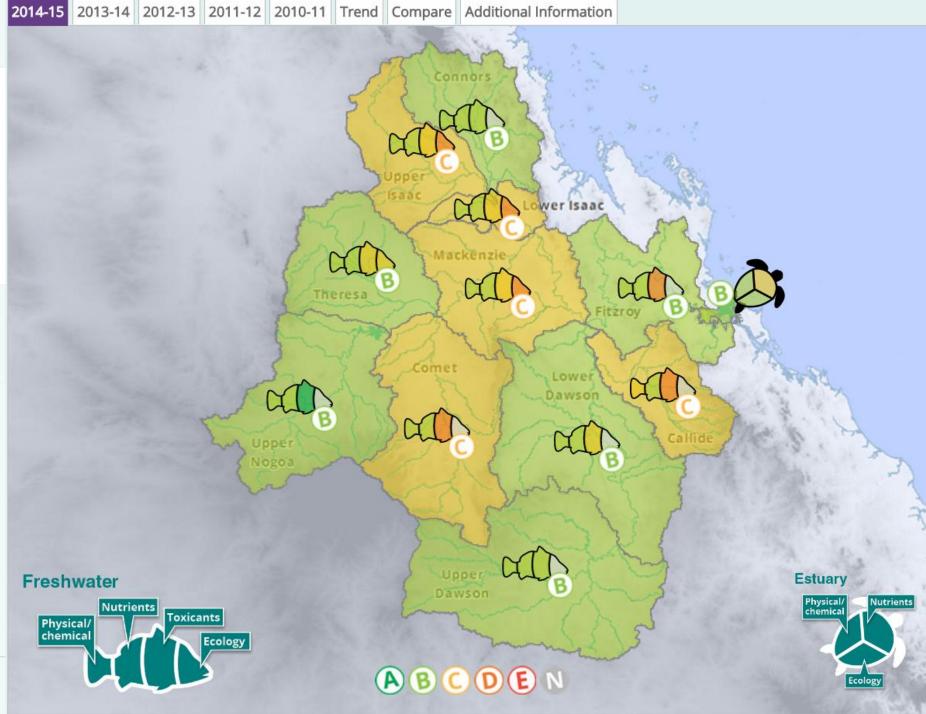

# **Trends**

2010-11

2012-13

2013-14

2014-15

■ Estuary

2014-15 | 2013-14 | 2012-13 | 2011-12 | 2010-11 | Trend | Compare | Additional Information

# **Trends**

- Overall
- → Callide
- Comet
- Connors
- → Lower Isaac
- Fitzroy
- Theresa
- Mackenzie
- Lower Dawson
- Nogoa
- → Upper Isaac
- Estuary