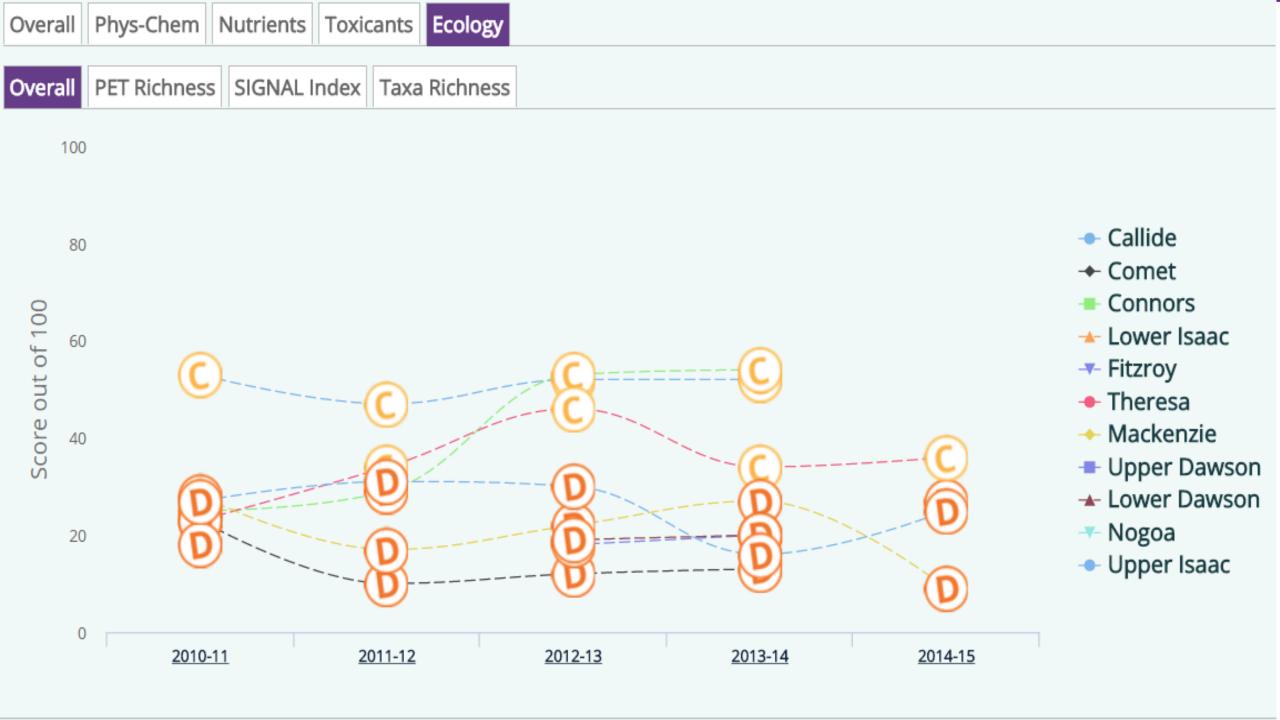

# **Trends**

- Overall
- → Callide
- Comet
- Connors
- → Lower Isaac
- Fitzroy
- Theresa
- Mackenzie
- Lower Dawson
- Nogoa
- → Upper Isaac
- Estuary