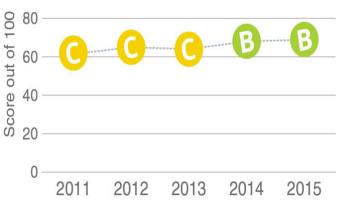

## Barramundi Recruitment drives Estuary improvement

2014-15 | 2013-14 | 2012-13 | 2011-12 | 2010-11 | **Trend** | Compare | Additional Information

2011-12