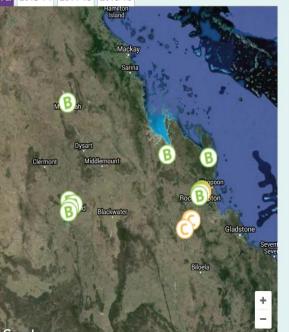

## Barramundi Recruitment drives Estuary improvement

2014-15 | 2013-14 | 2012-13 | 2011-12 | 2010-11 | **Trend** | Compare | Additional Information

2011-12

# **Trends**

2010-11

2012-13

2013-14

2014-15

■ Estuary

2014-15 | 2013-14 | 2012-13 | 2011-12 | 2010-11 | Trend | Compare | Additional Information

# **Trends**

- Overall
- → Callide
- Comet
- Connors
- → Lower Isaac
- Fitzroy
- Theresa
- Mackenzie
- Lower Dawson
- Nogoa
- → Upper Isaac
- Estuary