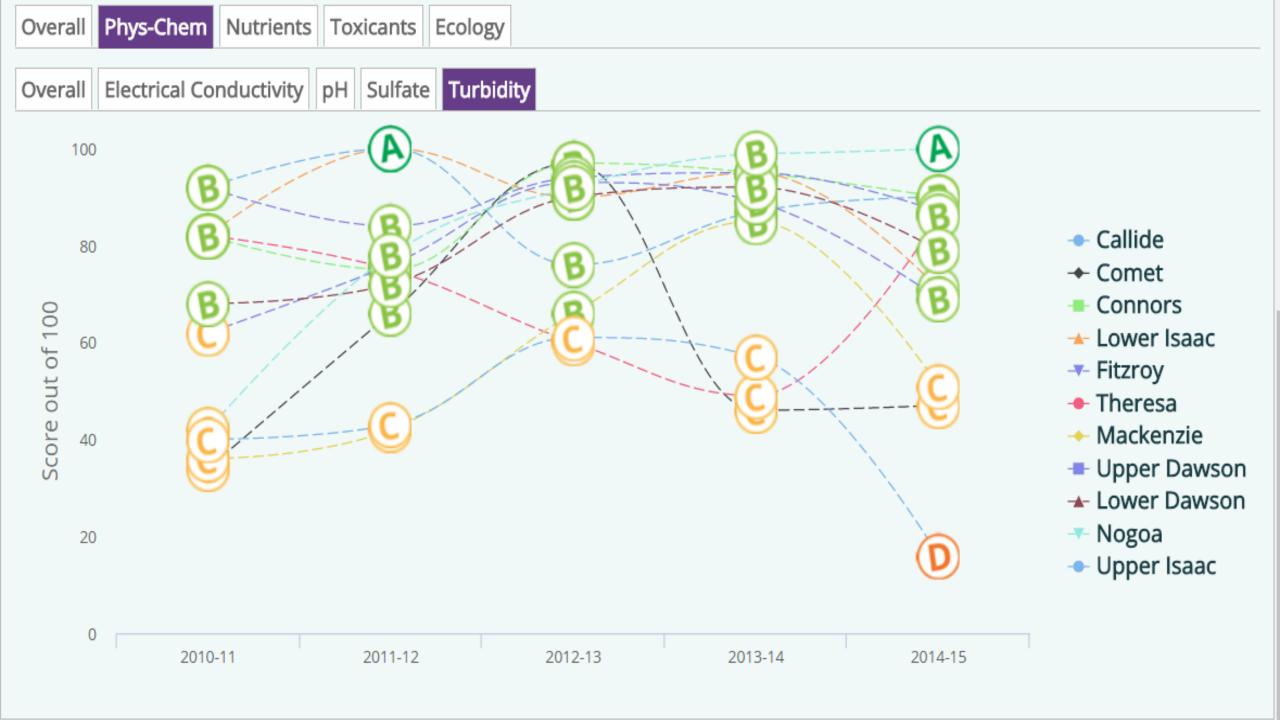

# **Trends**

2010-11

2012-13

2013-14

2014-15

■ Estuary

2014-15 | 2013-14 | 2012-13 | 2011-12 | 2010-11 | Trend | Compare | Additional Information

# **Trends**

- Overall
- → Callide
- Comet
- Connors
- → Lower Isaac
- Fitzroy
- Theresa
- Mackenzie
- Lower Dawson
- Nogoa
- → Upper Isaac
- Estuary