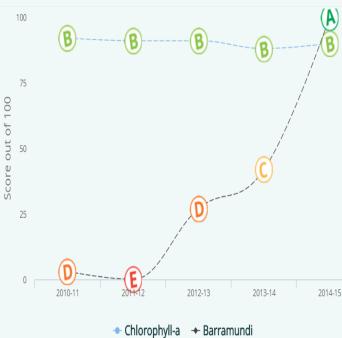

## Barramundi Recruitment drives Estuary improvement

2014-15 | 2013-14 | 2012-13 | 2011-12 | 2010-11 | **Trend** | Compare | Additional Information

2011-12