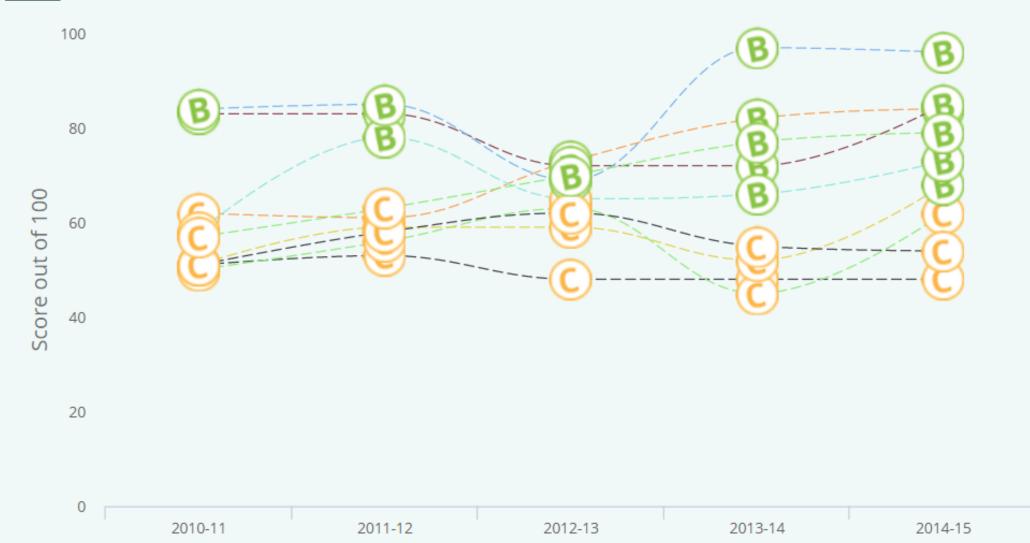

# **Trends**

2010-11

2012-13

2013-14

2014-15

■ Estuary

2014-15 | 2013-14 | 2012-13 | 2011-12 | 2010-11 | Trend | Compare | Additional Information

# **Trends**

- Overall
- → Callide
- Comet
- Connors
- → Lower Isaac
- Fitzroy
- Theresa
- Mackenzie
- Lower Dawson
- Nogoa
- → Upper Isaac
- Estuary