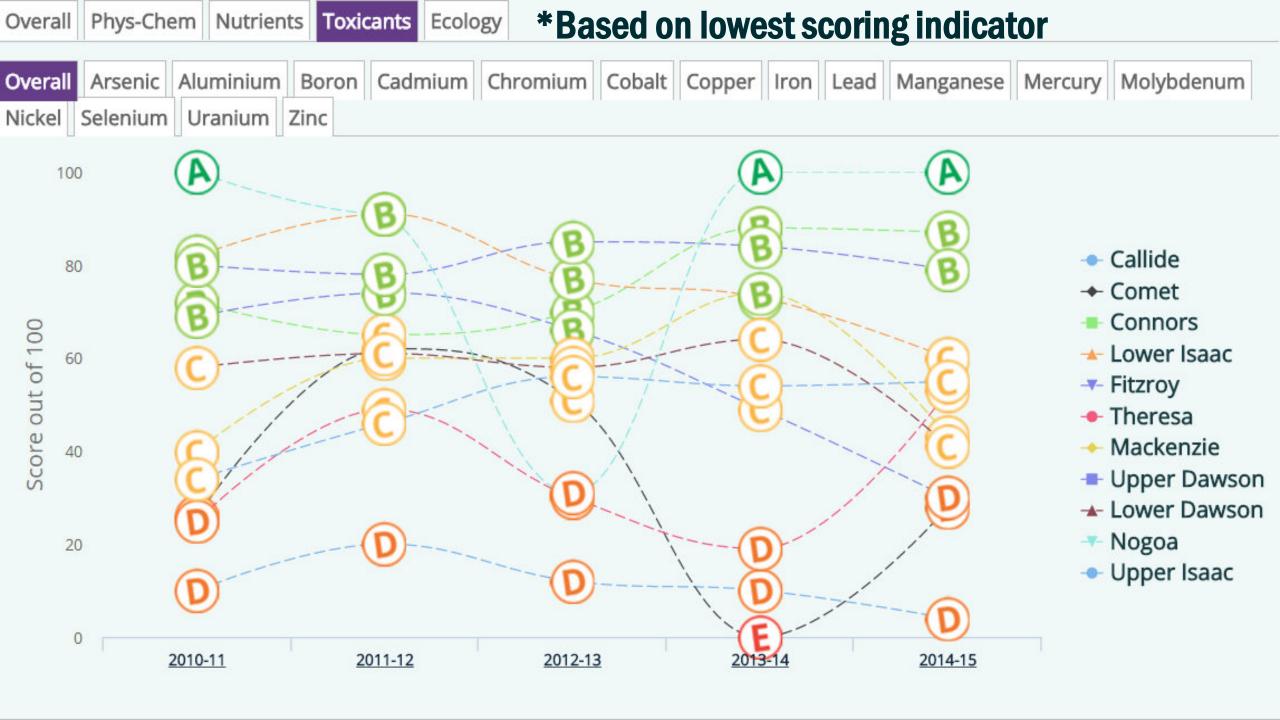

# **Trends**

- Overall
- → Callide
- Comet
- Connors
- → Lower Isaac
- Fitzroy
- Theresa
- Mackenzie
- Lower Dawson
- Nogoa
- → Upper Isaac
- Estuary