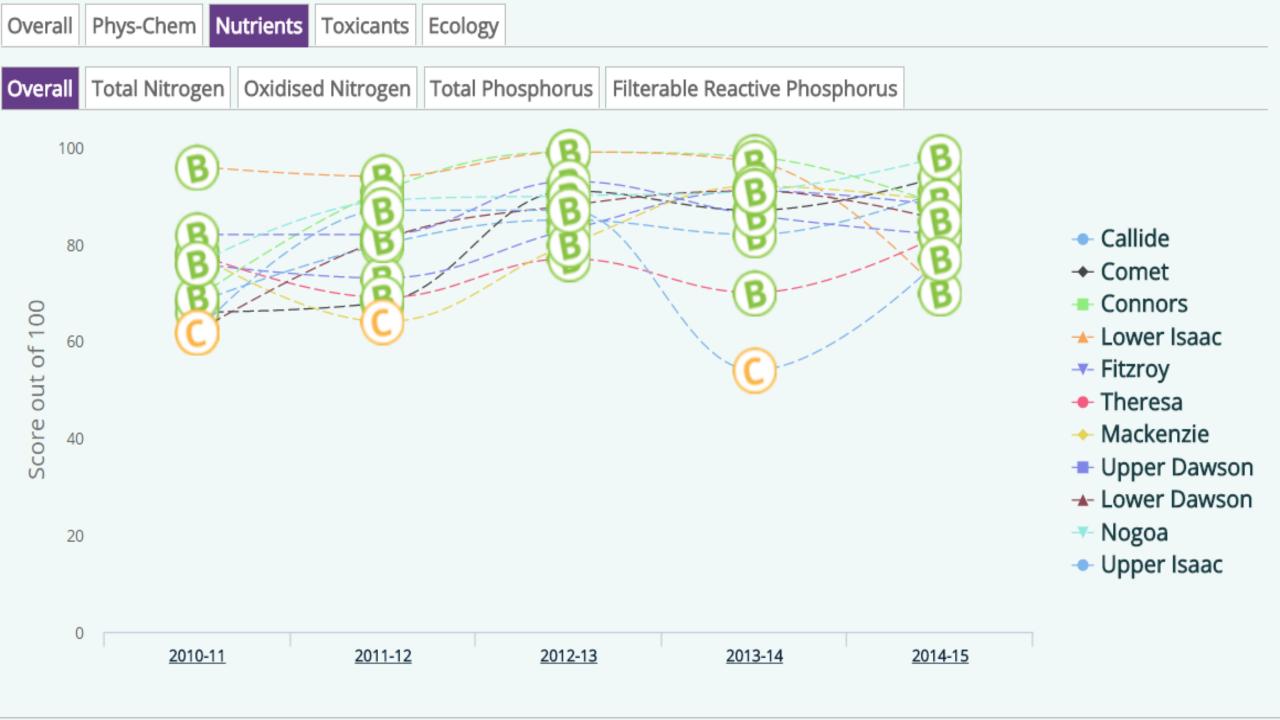

# **Trends**

2010-11

2012-13

2013-14

2014-15

■ Estuary

2014-15 | 2013-14 | 2012-13 | 2011-12 | 2010-11 | Trend | Compare | Additional Information

# **Trends**

- Overall
- → Callide
- Comet
- Connors
- → Lower Isaac
- Fitzroy
- Theresa
- Mackenzie
- Lower Dawson
- Nogoa
- → Upper Isaac
- Estuary