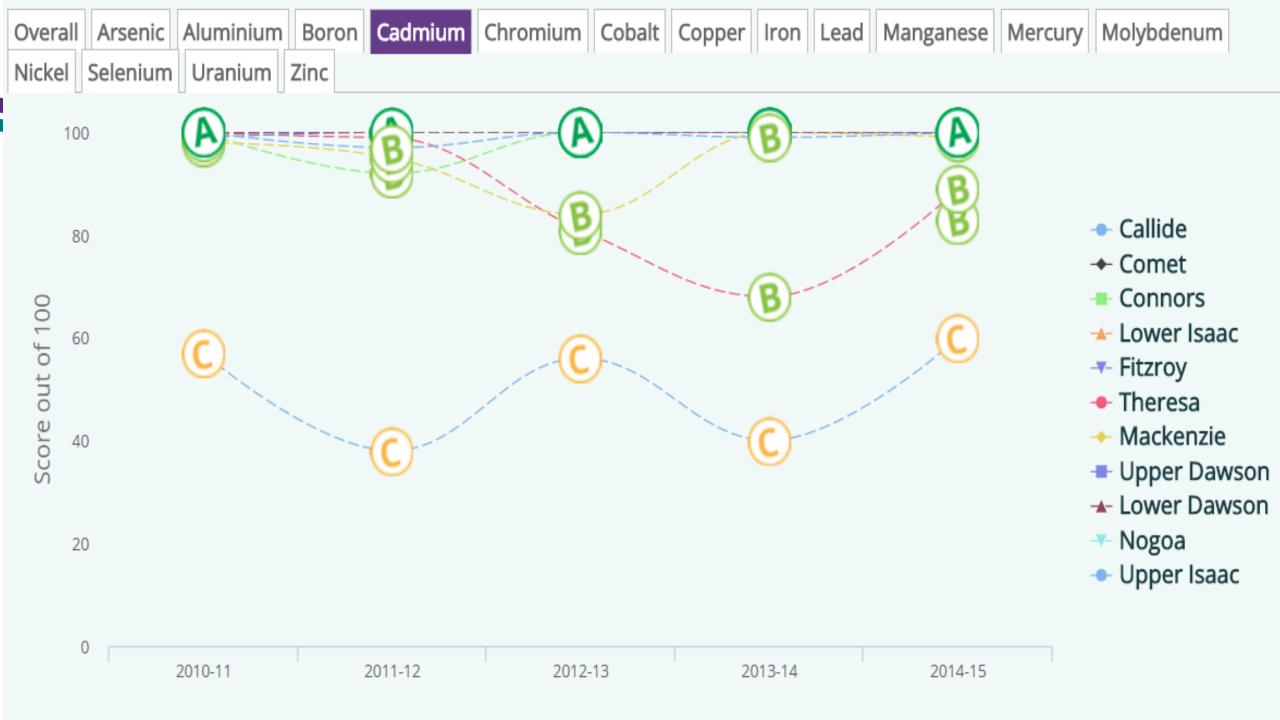

# **Trends**

2010-11

2012-13

2013-14

2014-15

■ Estuary

2014-15 | 2013-14 | 2012-13 | 2011-12 | 2010-11 | Trend | Compare | Additional Information

# **Trends**

- Overall
- → Callide
- Comet
- Connors
- → Lower Isaac
- Fitzroy
- Theresa
- Mackenzie
- Lower Dawson
- Nogoa
- → Upper Isaac
- Estuary