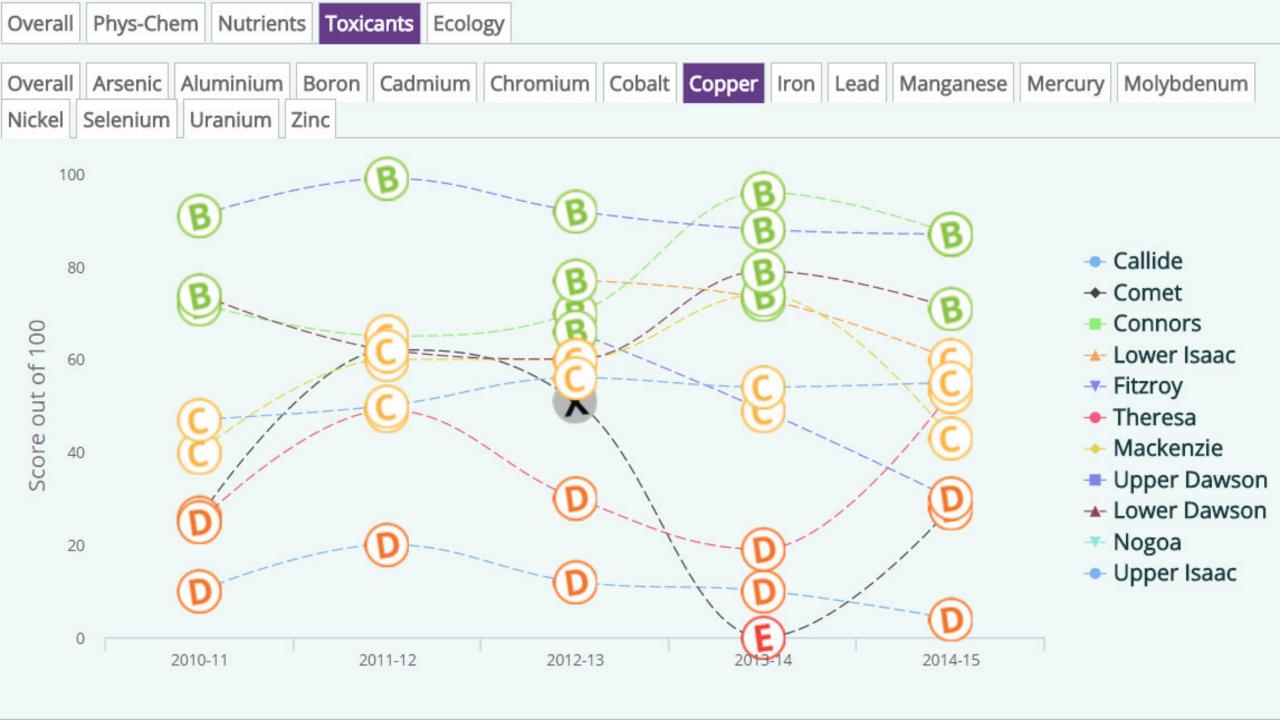

# **Trends**

- Overall
- → Callide
- Comet
- Connors
- → Lower Isaac
- Fitzroy
- Theresa
- Mackenzie
- Lower Dawson
- Nogoa
- → Upper Isaac
- Estuary