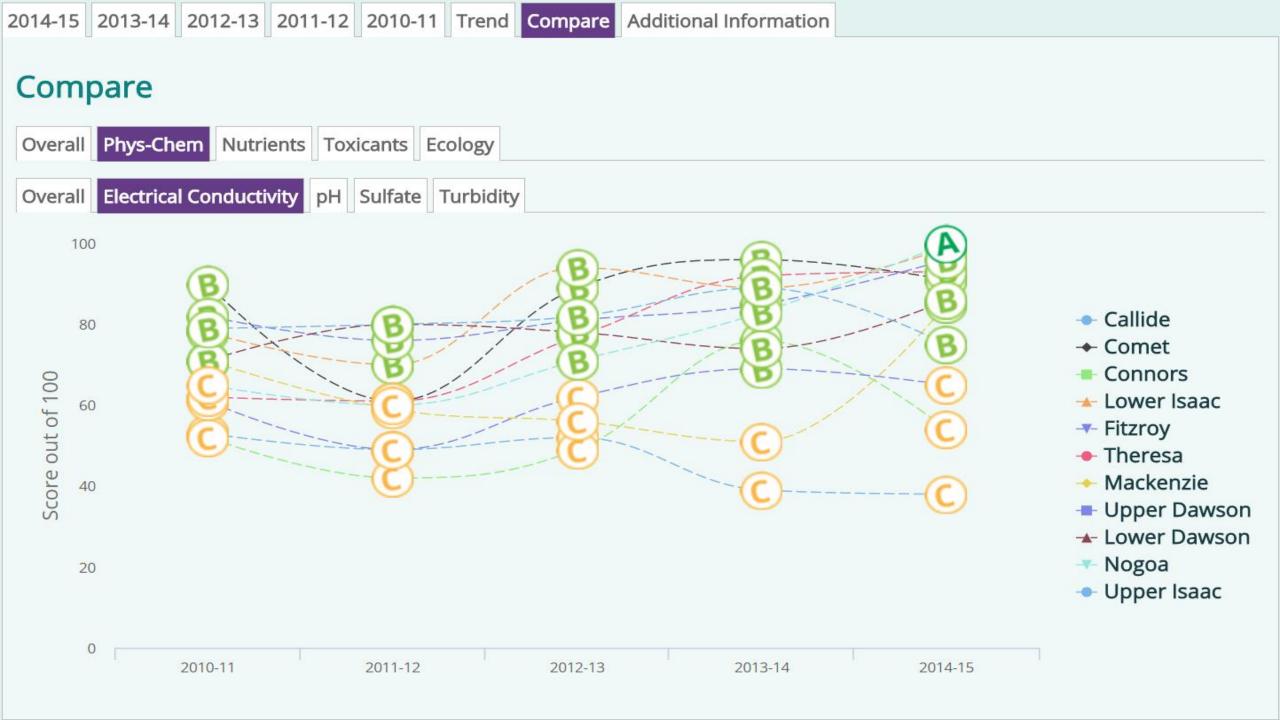

# **Trends**

2010-11

2012-13

2013-14

2014-15

■ Estuary

2014-15 | 2013-14 | 2012-13 | 2011-12 | 2010-11 | Trend | Compare | Additional Information

# **Trends**

- Overall
- → Callide
- Comet
- Connors
- → Lower Isaac
- Fitzroy
- Theresa
- Mackenzie
- Lower Dawson
- Nogoa
- → Upper Isaac
- Estuary