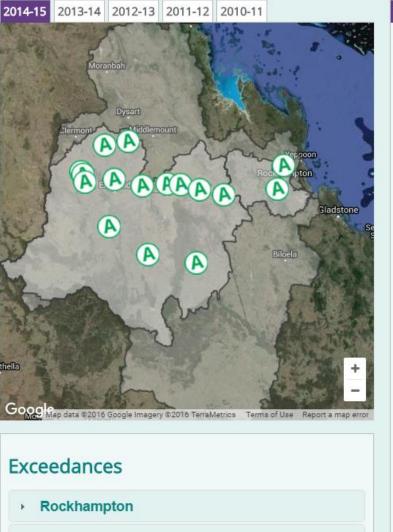

# **Report Card Highlights**



#### **Overall Trend: Ecosystem Health**



## Barramundi Recruitment drives Estuary improvement







2014-15 | 2013-14 | 2012-13 | 2011-12 | 2010-11 | **Trend** | Compare | Additional Information

2011-12

# **Trends**

2010-11



2012-13

2013-14

2014-15

■ Estuary

2014-15 | 2013-14 | 2012-13 | 2011-12 | 2010-11 | Trend | Compare | Additional Information

# **Trends**





- Overall
- → Callide
- Comet
- Connors
- → Lower Isaac
- Fitzroy
- Theresa
- Mackenzie
- Lower Dawson
- Nogoa
- → Upper Isaac
- Estuary



















# Exceedances Rockhampton Mt Morgan Blackwater Anakie Dingo Springsure

#### Treated Raw

#### Sites Overview

#### Treated water

Water that has been made more drinkable, potable or useful by processing purifying, clarifying, softening or deodorizing it

| Site                      | Health | Aesthetic  |
|---------------------------|--------|------------|
| Anakie ©                  | A      | A          |
| Bauhinia (§)              | A      | A          |
| Blackwater (\$)           | A      | A          |
| Bluff (§)                 | A      | A          |
| Capella (§)               | A      | A          |
| Comet (§)                 | A      | A          |
| Dingo (§                  | A      | A          |
| <u>Duaringa</u> <b>⑤</b>  | A      | A          |
| Emerald (§)