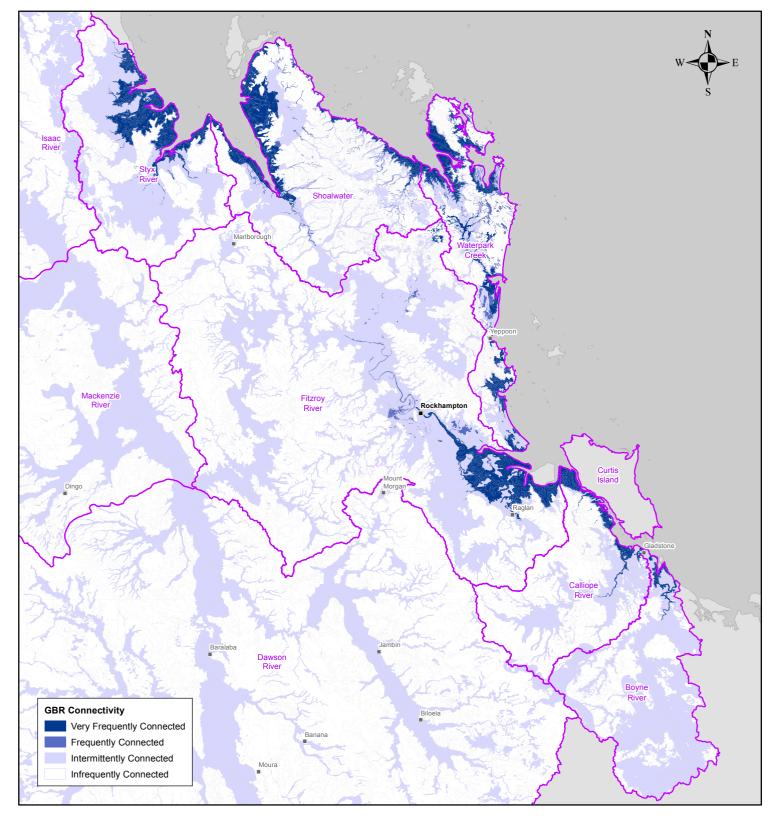

## FBA Coastal Region - Great Barrier Reef Connectivity

**Australian Government** Queensland Government

1:1,400,000 (at original A4 size) 20 40 80 Kilometres Coordinate System: Geocentric Datum of Australia 1994