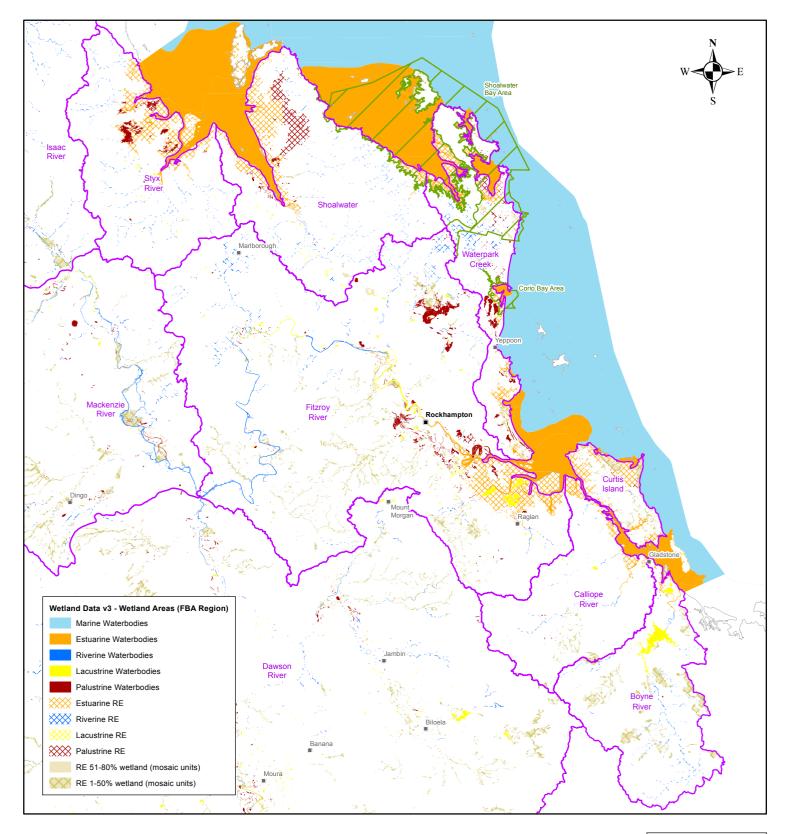

## FBA Coastal Region - Wetlands

**Australian Government** 

## Legend Places Basin Sub-Areas Ramsar Wetlands Coastline

This project is supported by Fitzroy Basin Association Inc., through funding from the Australian Government. Wetland Data: CC BY 3.0 AU. © State of Queensland (Department of Science, Information Technology and Innovation) 2015. Updated data available at http://qidspatial.information.qid.gov.au/catalogue//. Ramsar Data: CC BY 3.0 AU. © State of Queensland (Department of Environment and Heritage Protection) 2015. Updated data available at http://qidspatial.information.qid.gov.au/catalogue//. Coastline, NRM Boundary, Sub-Basin, and Places Data: CC BY 3.0 AU. © State of Queensland (Department of Natural Resources and Mines) 2015. Updated data available at http://qidspatial.information.qid.gov.au/catalogue//. Disclaimer: © Fitzroy Basin Association Inc. 2015. In consideration of the Fitzroy Basin Association (FBA) permitting use of this data you acknowledge and agree that the FBA gives no warranty in relation to the data (including accuracy, reliability); completeness, currency or suitability and accepts no liability (including without limitation, liability in negligence) for any loss, damage or costs (including consequential damage) relating to any use of the data.