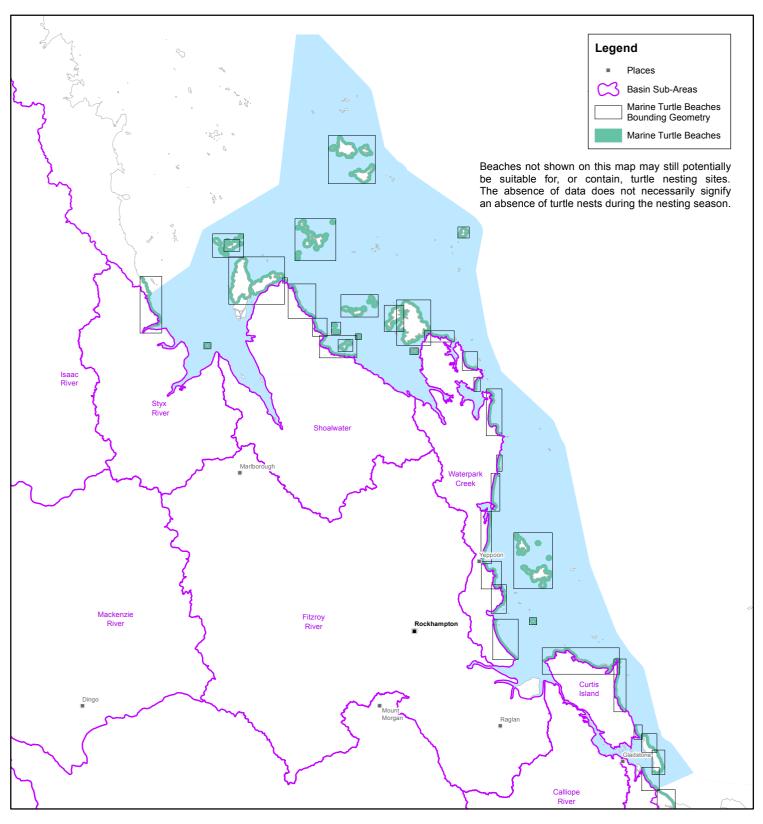

## **FBA Region - Marine Turtles**

**Australian Government** 

This project is supported by Fitzroy Basin Association Inc., through funding from the Australian Government. NRM Boundary, Sub-Basin, Coastline, and Places Data: CC BY 3.0 AU. © State of Queensland (Department of Natural Resources and Mines) 2015. Updated data available at http:///dispatalla.information.qid.gov.au/catalogue//. This map incorporates data which is: © Commonwealth of Australia (Great Barrier Reef Marine Park Authority) 2015.
Other Data: © Fitzroy Basin Association Inc. 2015. In consideration of the Fitzroy Basin Association (FBA) permitting use of this data you acknowledge and agree that the FBA gives no warranty in relation to the data (including accuracy, reliability, completeness, currency or suitability) and accepts no liability (including without limitation, liability in negligence) for any loss, damage or costs (including consequential damage) relating to any use of the data.